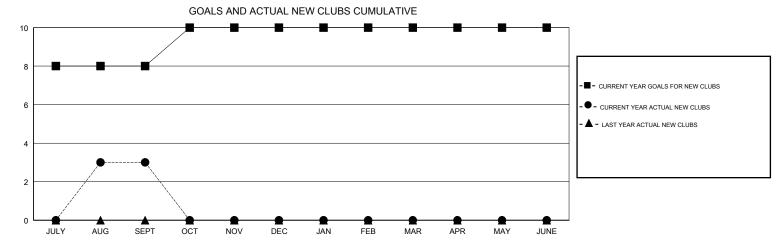

## District 3233E1

Results as of: 09/30/2017

| DROPPED CLUBS: 0 |     | 23 CLUBS OF 133 ADDED 1 OR MORE<br>NEW MEMBERS | GENDER DISTRIBUTION           MALE         4,000 (74.54%)           FEMALE         1,366 (25.46%) |       |
|------------------|-----|------------------------------------------------|---------------------------------------------------------------------------------------------------|-------|
| DROPPED MEMBERS  |     |                                                | Women Percentage Fiscal Year Goal: 26%                                                            |       |
| DECEASED         | 1   | CLICK HERE FOR CUMULATIVE MEMBERSHIP DATA      | TOTAL FAMILY UNIT MEMBERS                                                                         | 1,904 |
| CLUB CANCELLED   | 0   |                                                | 4.05                                                                                              | 1,050 |
| OTHER            | 170 |                                                | FAMILY MEMBERS PAYING HALF 1,0  DUES                                                              |       |
| TOTAL            | 171 |                                                |                                                                                                   |       |