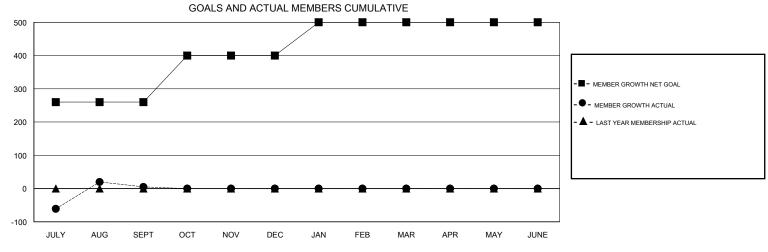

## District 3233E1

Results as of: 09/30/2017

| DROPPED CLUBS: 0 |     | 23 CLUBS OF 133 ADDED 1 OR MORE<br>NEW MEMBERS | GENDER DISTRIBUTION           MALE         4,000 (74.54%)           FEMALE         1,366 (25.46%) |       |
|------------------|-----|------------------------------------------------|---------------------------------------------------------------------------------------------------|-------|
| DROPPED MEMBERS  |     |                                                | Women Percentage Fiscal Year Goal: 26%                                                            |       |
| DECEASED         | 1   | CLICK HERE FOR CUMULATIVE MEMBERSHIP DATA      | TOTAL FAMILY UNIT MEMBERS                                                                         | 1,904 |
| CLUB CANCELLED   | 0   |                                                | 4.05                                                                                              | 1,050 |
| OTHER            | 170 |                                                | FAMILY MEMBERS PAYING HALF 1,0  DUES                                                              |       |
| TOTAL            | 171 |                                                |                                                                                                   |       |