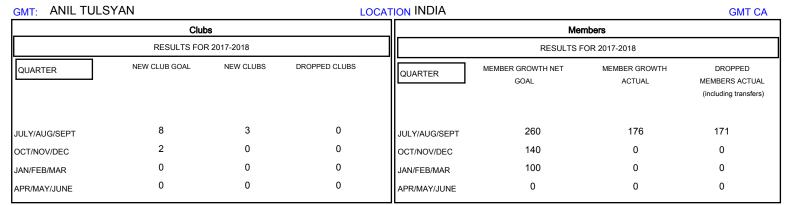

## District 3233E1

Results as of: 09/30/2017

| DROPPED CLUBS: 0 |     | 23 CLUBS OF 133 ADDED 1 OR MORE<br>NEW MEMBERS | GENDER DISTRIBUTION           MALE         4,000 (74.54%)           FEMALE         1,366 (25.46%) |       |
|------------------|-----|------------------------------------------------|---------------------------------------------------------------------------------------------------|-------|
| DROPPED MEMBERS  |     |                                                | Women Percentage Fiscal Year Goal: 26%                                                            |       |
| DECEASED         | 1   | CLICK HERE FOR CUMULATIVE MEMBERSHIP DATA      | TOTAL FAMILY UNIT MEMBERS                                                                         | 1,904 |
| CLUB CANCELLED   | 0   |                                                | 4.05                                                                                              | 1,050 |
| OTHER            | 170 |                                                | FAMILY MEMBERS PAYING HALF 1,0  DUES                                                              |       |
| TOTAL            | 171 |                                                |                                                                                                   |       |